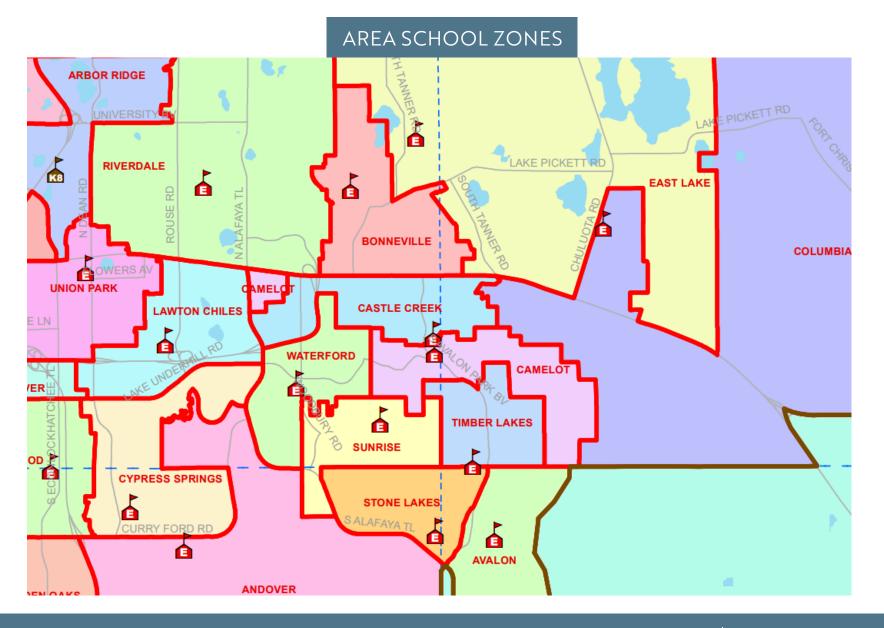

## LOCATION SUMMARY

PART OF THE RAPIDLY GROWING ORLANDO MSA

WITHIN 3 MILES OF 7 ELEMENTARY SCHOOLS- POOL OF CLIENTS FOR AFTERSHOOL PROGRAMS

SURROUNDED BY RESIDENTIAL NEIGHBORHOODS WITH 4,120 CHILDREN UNDER AGE 5 IN A 3 MILE RADIUS

### TRAVEL

The site is surrounded by single family homes, providing a pool of potential clients in the immediate area. In a 5 mile radius, there are 46,362 households with 7,181 children under the age of 5. There are an additional 8,000 children between the ages of 5 and 9 years. There are five Elementary schools in the area: Camelot Elementary School .73 miles to the North (700 students), Castle Creek Elementary School .88 miles to the South (832 students), Timber Lakes Elementary School 1.25 miles South (941 students), Sunrise Elementary School 1.51 miles Northwest (526 students) and Waterford Elementary School 2.63 miles Northwest (723 students). Golden Isle Blvd. is accessible by way of Avalon Park Blvd. which has 20,100 vehicles per day. Traffic traveling in all directions must stop at this lighted intersection. Avalon Park Blvd. is commonly used by area residents to travel north and south, to and from E. Colonial Dr. and S. Alafaya Trail. E. Colonial Drive (aka State Rd. 50) stretches from Weeki Wachee in Hernando County to Titusville.