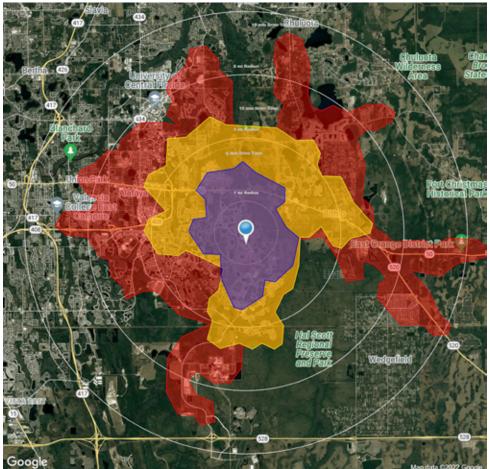

### **TRADE AREA**

The area is home to several colleges and universities. The University of Central Florida is approximately 5 miles away from our site. UCF is a state university that has more students enrolled on campus than any other U.S. College or University. As of 2017, the University of Central Florida has over 66,000 students enrolled. Valencia College is a public state college that has a longstanding partnership with the University of Central Florida allowing streamlined admission which means students can stay in the area to complete their education. Valencia College East Campus is 6 miles west of the site. This campus has the highest enrollment of Valencia's Florida campuses with 28,688 students. There is no student housing, so students must find housing in the area. Avalon Park is an 1,860-acre neighborhood located 2.2 miles South from the O2B site. There are plans to expand Avalon Park to include approximately 3,400 Single family units, 1,431 multi-family units, and more than half a million square feet of commercial space. The median household income for the market area is \$90,643 within 1 mile. There are 24,373 households and a total population of 73,542 in a 3 mile radius. There are 4,120 children under the age of 5 in a 3 mile radius.

### TRAVEL

The site is surrounded by single family homes, providing a pool of potential clients in the immediate area. In a 5 mile radius, there are 46,362 households with 7,181 children under the age of 5. There are an additional 8,000 children between the ages of 5 and 9 years. There are five Elementary schools in the area: Camelot Elementary School .73 miles to the North (700 students), Castle Creek Elementary School .88 miles to the South (832 students), Timber Lakes Elementary School 1.25 miles South (941 students), Sunrise Elementary School 1.51 miles Northwest (526 students) and Waterford Elementary School 2.63 miles Northwest (723 students). Golden Isle Blvd. is accessible by way of Avalon Park Blvd. which has 20,100 vehicles per day. Traffic traveling in all directions must stop at this lighted intersection. Avalon Park Blvd. is commonly used by area residents to travel north and south, to and from E. Colonial Dr. and S. Alafaya Trail. E. Colonial Drive (aka State Rd. 50) stretches from Weeki Wachee in Hernando County to Titusville.