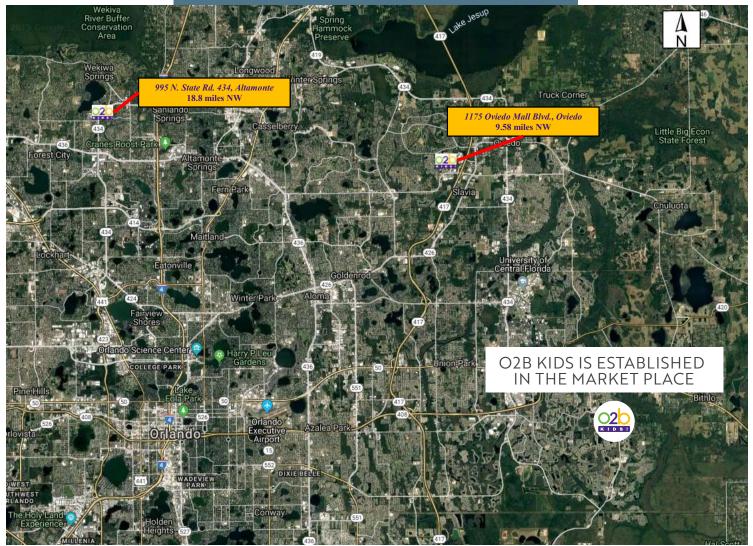

## SURROUNDING O2B KIDS LOCATIONS

EXCLUSIVELY LISTED BY: **AMBER** CRAWFORD BROKER / OWNER

O2B KIDS EARLY CHILDHOOD EDUCATION CENTER 15565 GOLDEN ISLE BLVD., ORLANDO, 32828 FL 28.5455208, -81.1521378