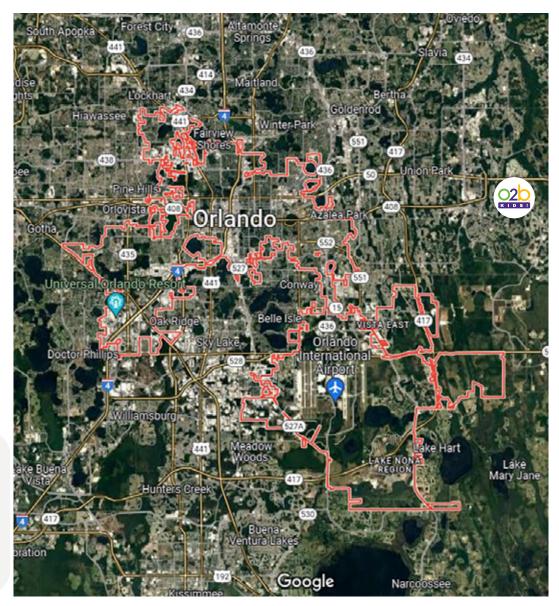

## SURROUNDING O2B KIDS LOCATIONS

EXCLUSIVELY LISTED BY: **AMBER** CRAWFORD BROKER / OWNER

O2B KIDS EARLY CHILDHOOD EDUCATION CENTER 15565 GOLDEN ISLE BLVD., ORLANDO, 32828 FL 28.5455208, -81.1521378