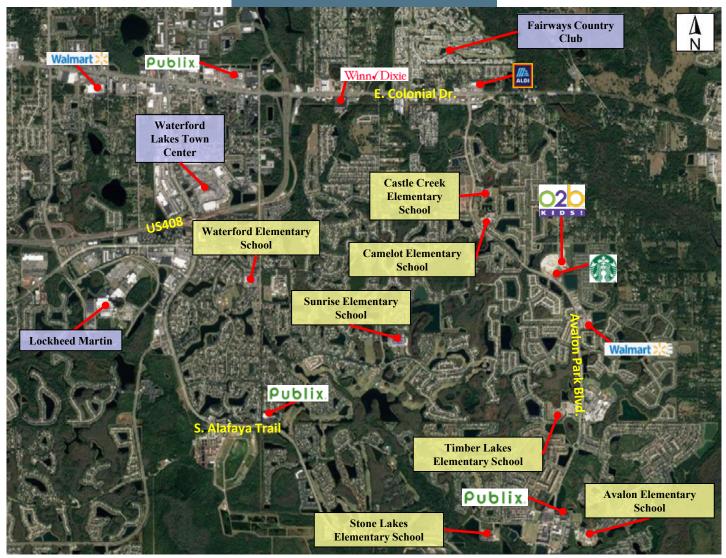

### **TRADE AREA**

The area is home to several colleges and universities. The University of Central Florida is approximately 5 miles away from our site. UCF is a state university that has more students enrolled on campus than any other U.S. College or University. As of 2017, the University of Central Florida has over 66,000 students enrolled. Valencia College is a public state college that has a longstanding partnership with the University of Central Florida allowing streamlined admission which means students can stay in the area to complete their education. Valencia College East Campus is 6 miles west of the site. This campus has the highest enrollment of Valencia's Florida campuses with 28,688 students. There is no student housing, so students must find housing in the area. Avalon Park is an 1,860-acre neighborhood located 2.2 miles South from the O2B site. There are plans to expand Avalon Park to include approximately 3,400 Single family units, 1,431 multi-family units, and more than half a million square feet of commercial space. The median household income for the market area is \$90,643 within 1 mile. There are 24,373 households and a total population of 73,542 in a 3 mile radius. There are 4,120 children under the age of 5 in a 3 mile radius.

### TRAVEL

The site is surrounded by single family homes, providing a pool of potential clients in the immediate area. In a 5 mile radius, there are 46,362 households with 7,181 children under the age of 5. There are an additional 8,000 children between the ages of 5 and 9 years. There are five Elementary schools in the area: Camelot Elementary School .73 miles to the North (700 students), Castle Creek Elementary School .88 miles to the South (832 students), Timber Lakes Elementary School 1.25 miles South (941 students), Sunrise Elementary School 1.51 miles Northwest (526 students) and Waterford Elementary School 2.63 miles Northwest (723 students). Golden Isle Blvd. is accessible by way of Avalon Park Blvd. which has 20,100 vehicles per day. Traffic traveling in all directions must stop at this lighted intersection. Avalon Park Blvd. is commonly used by area residents to travel north and south, to and from E. Colonial Dr. and S. Alafaya Trail. E. Colonial Drive (aka State Rd. 50) stretches from Weeki Wachee in Hernando County to Titusville.