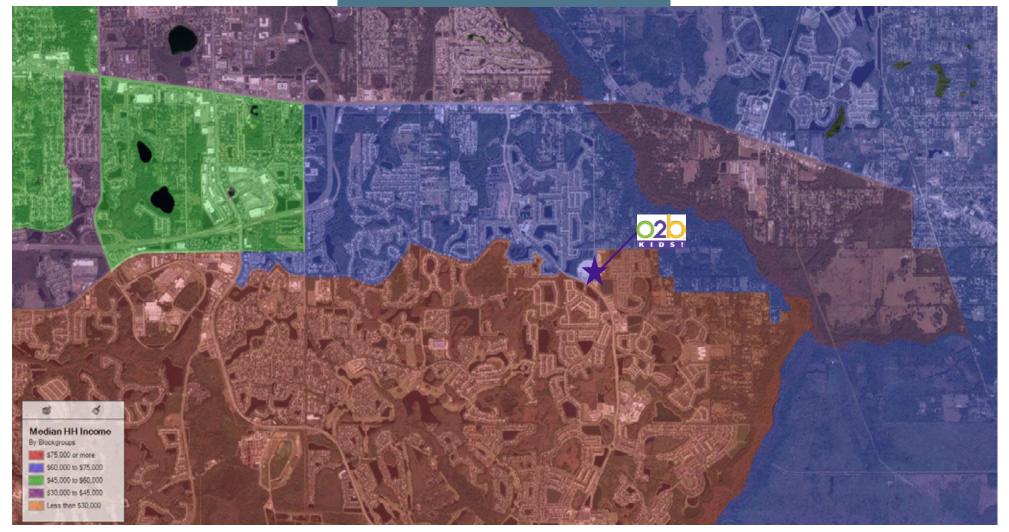

### **TRADE AREA**

The area is home to several colleges and universities. The University of Central Florida is approximately 5 miles away from our site. UCF is a state university that has more students enrolled on campus than any other U.S. College or University. As of 2017, the University of Central Florida has over 66,000 students enrolled. Valencia College is a public state college that has a longstanding partnership with the University of Central Florida allowing streamlined admission which means students can stay in the area to complete their education. Valencia College East Campus is 6 miles west of the site. This campus has the highest enrollment of Valencia's Florida campuses with 28,688 students. There is no student housing, so students must find housing in the area. Avalon Park is an 1,860-acre neighborhood located 2.2 miles South from the O2B site. There are plans to expand Avalon Park to include approximately 3,400 Single family units, 1,431 multi-family units, and more than half a million square feet of commercial space. The median household income for the market area is \$90,643 within 1 mile. There are 24,373 households and a total population of 73,542 in a 3 mile radius. There are 4,120 children under the age of 5 in a 3 mile radius.