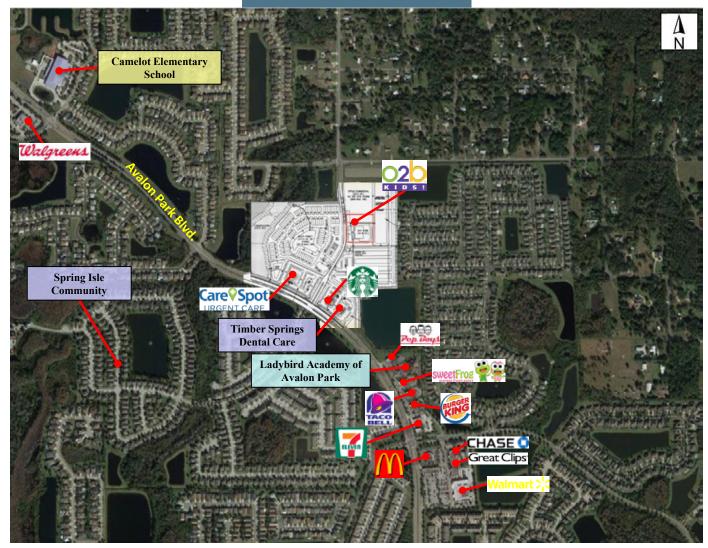

### TRAVEL

The site is surrounded by single family homes, providing a pool of potential clients in the immediate area. In a 5 mile radius, there are 46,362 households with 7,181 children under the age of 5. There are an additional 8,000 children between the ages of 5 and 9 years. There are five Elementary schools in the area: Camelot Elementary School .73 miles to the North (700 students), Castle Creek Elementary School .88 miles to the South (832 students), Timber Lakes Elementary School 1.25 miles South (941 students), Sunrise Elementary School 1.51 miles Northwest (526 students) and Waterford Elementary School 2.63 miles Northwest (723 students). Golden Isle Blvd. is accessible by way of Avalon Park Blvd. which has 20,100 vehicles per day. Traffic traveling in all directions must stop at this lighted intersection. Avalon Park Blvd. is commonly used by area residents to travel north and south, to and from E. Colonial Dr. and S. Alafaya Trail. E. Colonial Drive (aka State Rd. 50) stretches from Weeki Wachee in Hernando County to Titusville.

## LOCAL TRADE AREA

EXCLUSIVELY LISTED BY: **AMBER** CRAWFORD BROKER / OWNER

O2B KIDS EARLY CHILDHOOD EDUCATION CENTER 15565 GOLDEN ISLE BLVD., ORLANDO, 32828 FL 28.5455208, -81.1521378