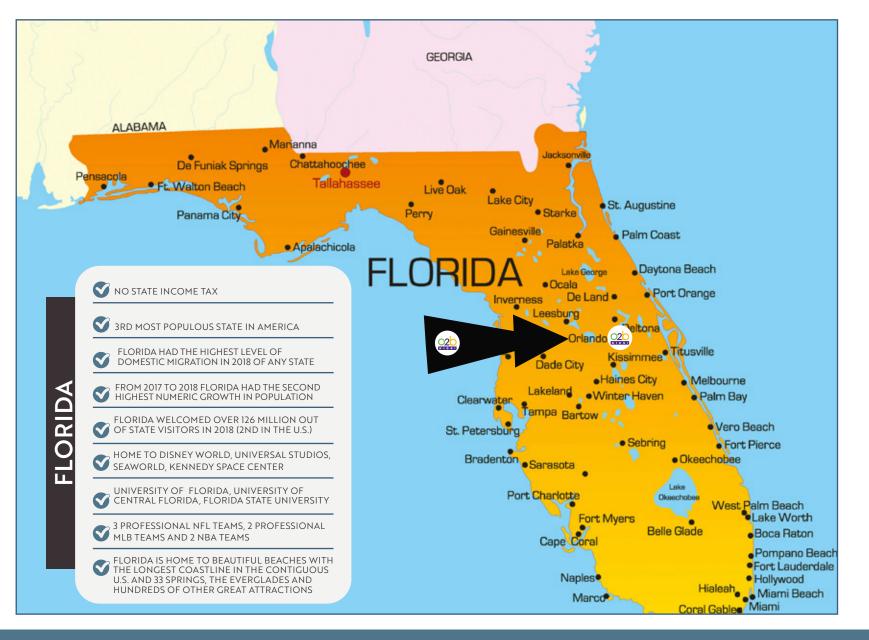

### MARKET OVERVIEW

The site is located in Orlando, in Central Florida. Orlando is home to more than a dozen theme parks, including Disney World and Universal Studios. The current Orlando MSA (made up of Lake, Orange, Osceola and Seminole Counties) has a population of 2,509,831 as of July 2017; many of which enjoy the world famous restaurants, high-end outlets, amazing concerts and sporting events that Orlando has to offer. In 2021 Orlando had one of the fastest growth rates in the country. It has been named one of Forbes Best Places to Retire (2021) and was #23 on Forbes Best Place for Business and Careers (2019).

The largest industries in Orlando are Retail Trade, Health Care & Social Assistance, and Accommodation and Food Services. The top 5 employers in the MSA are Walt Disney World Resort (58,479 employees), AdventHealth (37,000 employees), Universal Orlando + Resort (21,143 employees), Orlando Health (19,657 employees) and Orlando International Airport (15,783 employees).

#### ✓ 23RD LARGEST METRO IN THE U.S

MORE THAN 150 INTERNATIONAL COMPANIES REPRESENTING APPROXIMATELY 20 COUNTRIES HAVE FACILITIES IN METRO ORLANDO

HOME TO THE 7TH LARGEST RESEARCH PARK IN THE U.S., CENTRAL FLORIDA RESEARCH PARK, WHICH EMPLOYS 8,500 PEOPLE ON 1,027 ACRES OPERATED BY UCF

AN ENGINEERING AND MANUFACTURING HUB FOR HIGH-TECH, AVIATION AND AEROSPACE INDUSTRIES

EXCLUSIVELY LISTED BY: **AMBER** CRAWFORD BROKER / OWNER