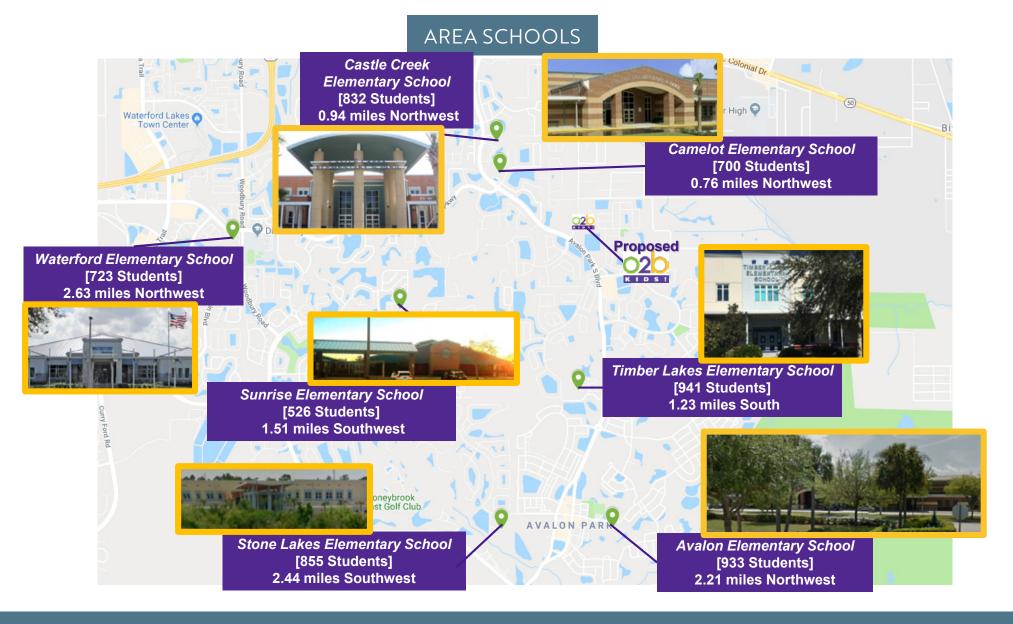

### TRAVEL

The site is surrounded by single family homes, providing a pool of potential clients in the immediate area. In a 5 mile radius, there are 46,362 households with 7,181 children under the age of 5. There are an additional 8,000 children between the ages of 5 and 9 years. There are five Elementary schools in the area: Camelot Elementary School .73 miles to the North (700 students), Castle Creek Elementary School .88 miles to the South (832 students), Timber Lakes Elementary School 1.25 miles South (941 students), Sunrise Elementary School 1.51 miles Northwest (526 students) and Waterford Elementary School 2.63 miles Northwest (723 students). Golden Isle Blvd. is accessible by way of Avalon Park Blvd. which has 20,100 vehicles per day. Traffic traveling in all directions must stop at this lighted intersection. Avalon Park Blvd. is commonly used by area residents to travel north and south, to and from E. Colonial Dr. and S. Alafaya Trail. E. Colonial Drive (aka State Rd. 50) stretches from Weeki Wachee in Hernando County to Titusville.