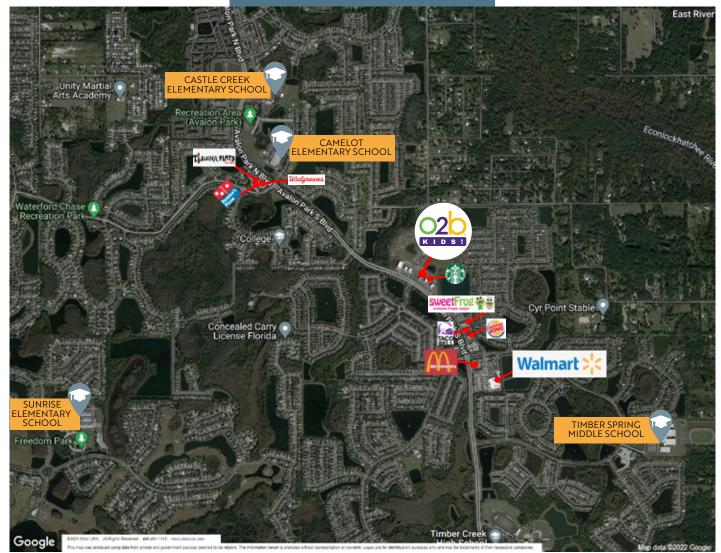

### TRAVEL

The site is surrounded by single family homes, providing a pool of potential clients in the immediate area. In a 5 mile radius, there are 46,362 households with 7,181 children under the age of 5. There are an additional 8,000 children between the ages of 5 and 9 years. There are five Elementary schools in the area: Camelot Elementary School .73 miles to the North (700 students), Castle Creek Elementary School .88 miles to the South (832 students), Timber Lakes Elementary School 1.25 miles South (941 students), Sunrise Elementary School 1.51 miles Northwest (526 students) and Waterford Elementary School 2.63 miles Northwest (723 students). Golden Isle Blvd. is accessible by way of Avalon Park Blvd. which has 20,100 vehicles per day. Traffic traveling in all directions must stop at this lighted intersection. Avalon Park Blvd. is commonly used by area residents to travel north and south, to and from E. Colonial Dr. and S. Alafaya Trail. E. Colonial Drive (aka State Rd. 50) stretches from Weeki Wachee in Hernando County to Titusville.