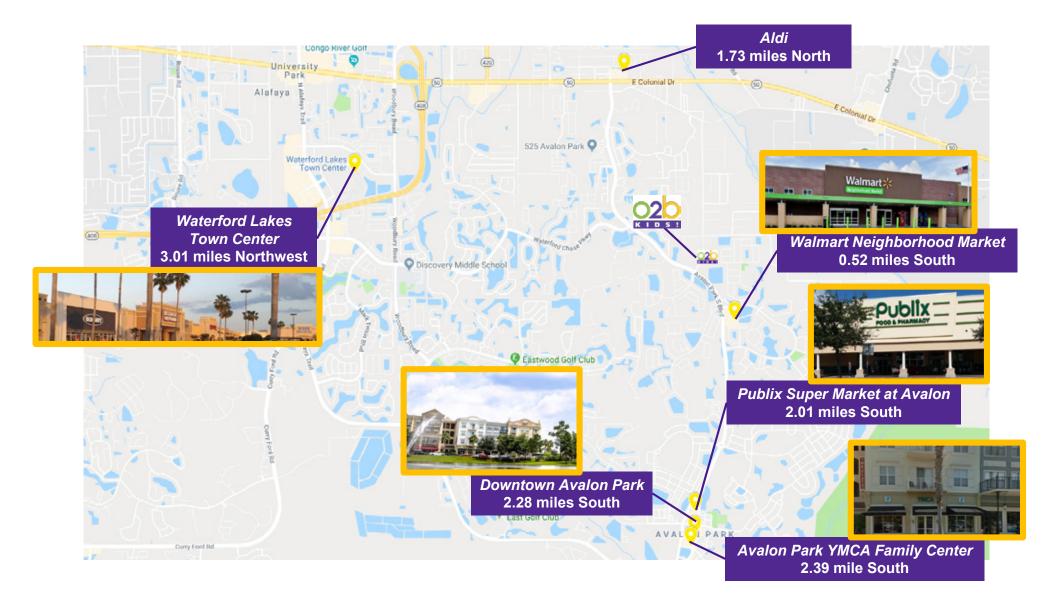

### **TRADE AREA**

The area is home to several colleges and universities. The University of Central Florida is approximately 5 miles away from our site. UCF is a state university that has more students enrolled on campus than any other U.S. College or University. As of 2017, the University of Central Florida has over 66,000 students enrolled. Valencia College is a public state college that has a longstanding partnership with the University of Central Florida allowing streamlined admission which means students can stay in the area to complete their education. Valencia College East Campus is 6 miles west of the site. This campus has the highest enrollment of Valencia's Florida campuses with 28,688 students. There is no student housing, so students must find housing in the area. Avalon Park is an 1,860-acre neighborhood located 2.2 miles South from the O2B site. There are plans to expand Avalon Park to include approximately 3,400 Single family units, 1,431 multi-family units, and more than half a million square feet of commercial space. The median household income for the market area is \$90,643 within 1 mile. There are 24,373 households and a total population of 73,542 in a 3 mile radius. There are 4,120 children under the age of 5 in a 3 mile radius.

### TRAVEL

The site is surrounded by single family homes, providing a pool of potential clients in the immediate area. In a 5 mile radius, there are 46,362 households with 7,181 children under the age of 5. There are an additional 8,000 children between the ages of 5 and 9 years. There are five Elementary schools in the area: Camelot Elementary School .73 miles to the North (700 students), Castle Creek Elementary School .88 miles to the South (832 students), Timber Lakes Elementary School 1.25 miles South (941 students), Sunrise Elementary School 1.51 miles Northwest (526 students) and Waterford Elementary School 2.63 miles Northwest (723 students). Golden Isle Blvd. is accessible by way of Avalon Park Blvd. which has 20,100 vehicles per day. Traffic traveling in all directions must stop at this lighted intersection. Avalon Park Blvd. is commonly used by area residents to travel north and south, to and from E. Colonial Dr. and S. Alafaya Trail. E. Colonial Drive (aka State Rd. 50) stretches from Weeki Wachee in Hernando County to Titusville.