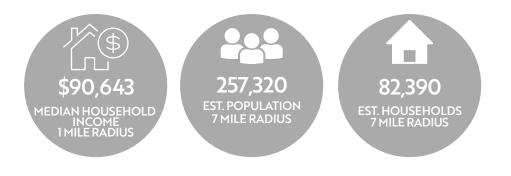

### **TRADE AREA**

The area is home to several colleges and universities. The University of Central Florida is approximately 5 miles away from our site. UCF is a state university that has more students enrolled on campus than any other U.S. College or University. As of 2017, the University of Central Florida has over 66,000 students enrolled. Valencia College is a public state college that has a longstanding partnership with the University of Central Florida allowing streamlined admission which means students can stay in the area to complete their education. Valencia College East Campus is 6 miles west of the site. This campus has the highest enrollment of Valencia's Florida campuses with 28,688 students. There is no student housing, so students must find housing in the area. Avalon Park is an 1,860-acre neighborhood located 2.2 miles South from the O2B site. There are plans to expand Avalon Park to include approximately 3,400 Single family units, 1,431 multi-family units, and more than half a million square feet of commercial space. The median household income for the market area is \$90,643 within 1 mile. There are 24,373 households and a total population of 73,542 in a 3 mile radius. There are 4,120 children under the age of 5 in a 3 mile radius.

### TRAVEL

The site is surrounded by single family homes, providing a pool of potential clients in the immediate area. In a 5 mile radius, there are 46,362 households with 7,181 children under the age of 5. There are an additional 8,000 children between the ages of 5 and 9 years. There are five Elementary schools in the area: Camelot Elementary School .73 miles to the North (700 students), Castle Creek Elementary School .88 miles to the South (832 students), Timber Lakes Elementary School 1.25 miles South (941 students), Sunrise Elementary School 1.51 miles Northwest (526 students) and Waterford Elementary School 2.63 miles Northwest (723 students). Golden Isle Blvd. is accessible by way of Avalon Park Blvd. which has 20,100 vehicles per day. Traffic traveling in all directions must stop at this lighted intersection. Avalon Park Blvd. is commonly used by area residents to travel north and south, to and from E. Colonial Dr. and S. Alafaya Trail. E. Colonial Drive (aka State Rd. 50) stretches from Weeki Wachee in Hernando County to Titusville.