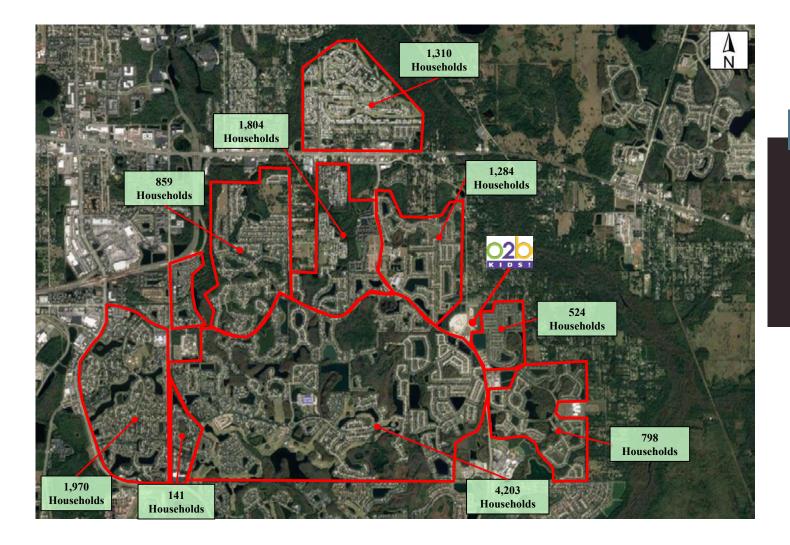

### **TRADE AREA**

The area is home to several colleges and universities. The University of Central Florida is approximately 5 miles away from our site. UCF is a state university that has more students enrolled on campus than any other U.S. College or University. As of 2017, the University of Central Florida has over 66,000 students enrolled. Valencia College is a public state college that has a longstanding partnership with the University of Central Florida allowing streamlined admission which means students can stay in the area to complete their education. Valencia College East Campus is 6 miles west of the site. This campus has the highest enrollment of Valencia's Florida campuses with 28,688 students. There is no student housing, so students must find housing in the area. Avalon Park is an 1,860-acre neighborhood located 2.2 miles South from the O2B site. There are plans to expand Avalon Park to include approximately 3,400 Single family units, 1,431 multi-family units, and more than half a million square feet of commercial space. The median household income for the market area is \$90,643 within 1 mile. There are 24,373 households and a total population of 73,542 in a 3 mile radius. There are 4,120 children under the age of 5 in a 3 mile radius.

### TRAVEL

The site is surrounded by single family homes, providing a pool of potential clients in the immediate area. In a 5 mile radius, there are 46,362 households with 7,181 children under the age of 5. There are an additional 8,000 children between the ages of 5 and 9 years. There are five Elementary schools in the area: Camelot Elementary School .73 miles to the North (700 students), Castle Creek Elementary School .88 miles to the South (832 students), Timber Lakes Elementary School 1.25 miles South (941 students), Sunrise Elementary School 1.51 miles Northwest (526 students) and Waterford Elementary School 2.63 miles Northwest (723 students). Golden Isle Blvd. is accessible by way of Avalon Park Blvd. which has 20,100 vehicles per day. Traffic traveling in all directions must stop at this lighted intersection. Avalon Park Blvd. is commonly used by area residents to travel north and south, to and from E. Colonial Dr. and S. Alafaya Trail. E. Colonial Drive (aka State Rd. 50) stretches from Weeki Wachee in Hernando County to Titusville.