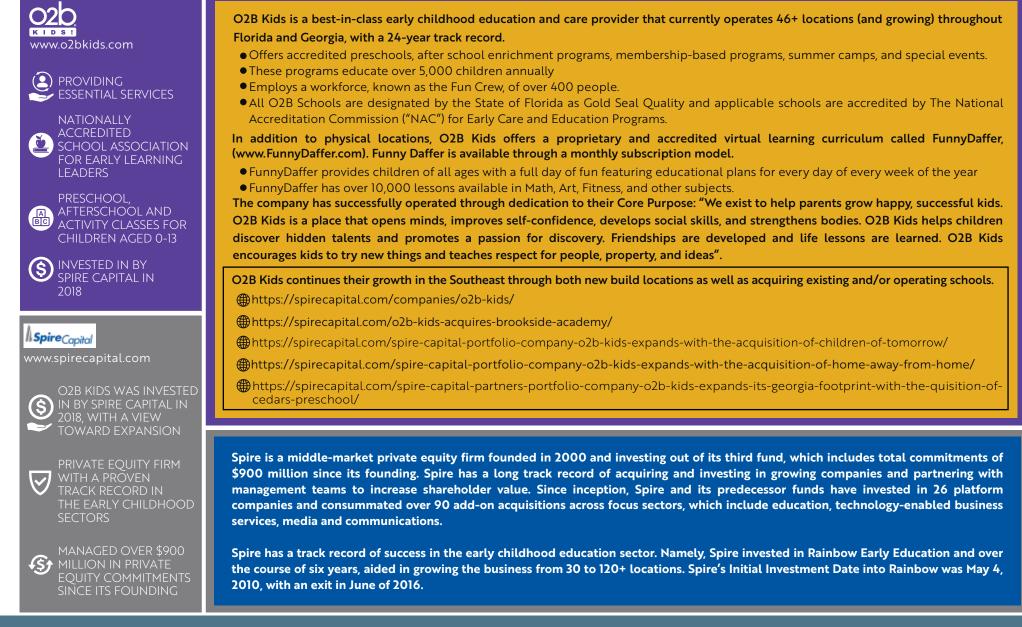

#### LESSEE: O2B EARLY EDUCATION HOLDING, INC.

CAPTURES ALL OPERATING ACTIVITY ASSOCIATED WITH EVERY O2B KIDS SCHOOL/LOCATION

OPERATES 46+ EARLY CHILDHOOD EDUCATION CENTERS IN FLORIDA AND GEORGIA, AND GROWING

#### CAPITAL PARTNER: SPIRE CAPITAL

SPIRE HAS INVESTED IN 26 PLATFORM COMPANIES AND CONSUMMATED OVER 90 ADD-ON ACQUISITIONS IN EDUCATION, TECHNOLOGY-ENABLED BUSINESS SERVICES, MEDIA & COMMUNICATIONS

SPIRE GREW RAINBOW EARLY EDUCATION FROM 30 LOCATIONS TO OVER 120 LOCATIONS IN A 6 YEAR PERIOD