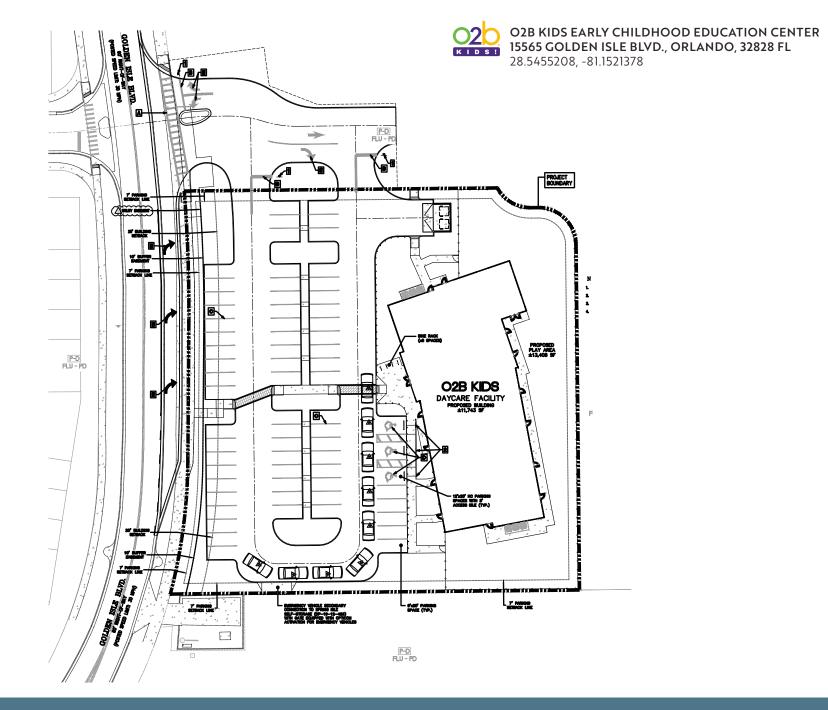

## SITE PLAN

EXCLUSIVELY LISTED BY: **AMBER** CRAWFORD BROKER / OWNER

# BUILDING/SITE SUMMARY

BUILDING SIZE: 11,518 SQUARE FEET

**CONSTRUCTION:** CONSTRUCTION COMPLETION JUNE 2023

BUILDING MATERIAL TYPE: METAL FRAMING

ш

ESTAT

EAL

2

ш

Ē

| EXTERIOR:               | 7" CEMENTITIOUS LAP SIDING AND EIFS   |
|-------------------------|---------------------------------------|
| ROOF:                   | TPO OVER RIGID INSULATION             |
| HVAC:                   | GROUND MOUNTED, SURROUNDED BY FENCING |
| PARKING:                | ASPHALT                               |
| ADDITIONAL<br>UPGRADES: | +/-13,408 SF OUTDOOR PLAY AREA        |
|                         |                                       |