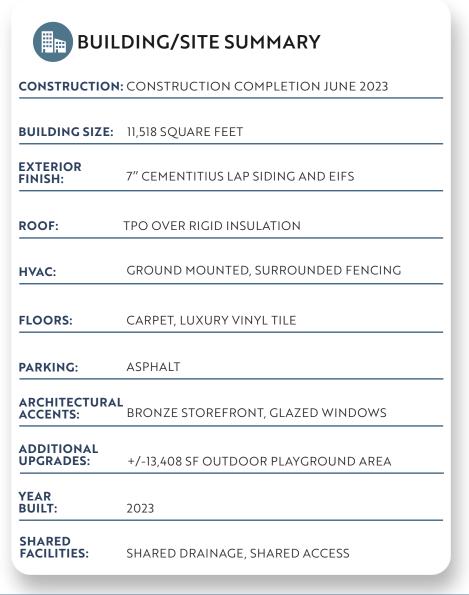

# BUILDING/SITE SUMMARY

BUILDING SIZE: 11,518 SQUARE FEET

**CONSTRUCTION:** CONSTRUCTION COMPLETION JUNE 2023

BUILDING MATERIAL TYPE: METAL FRAMING

ш

ESTAT

EAL

2

ш

Ē

| EXTERIOR:               | 7" CEMENTITIOUS LAP SIDING AND EIFS   |
|-------------------------|---------------------------------------|
| ROOF:                   | TPO OVER RIGID INSULATION             |
| HVAC:                   | GROUND MOUNTED, SURROUNDED BY FENCING |
| PARKING:                | ASPHALT                               |
| ADDITIONAL<br>UPGRADES: | +/-13,408 SF OUTDOOR PLAY AREA        |
|                         |                                       |